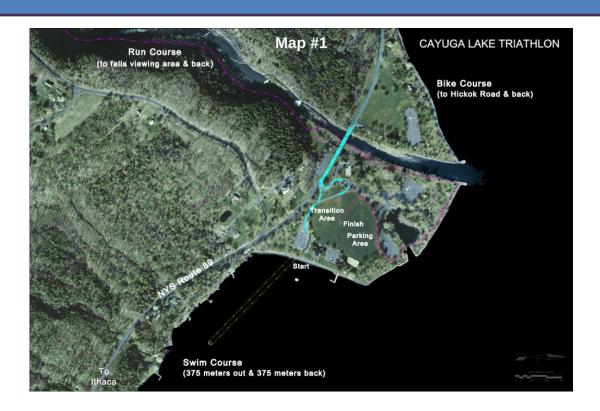

## **SWIM COURSE**

#### Sprint - 750 Meters

#### Intermediate and Aquabike- 1500 Meters

The swim course is a clockwise swim and all buoys should stay on your right. The course is a rectangular loop. Upon completing the swim all athletes will exit the water on the sand. There is a short run followed by a paved ramp before you get into transition. Wetsuits are allowed as the water temperatures are typically in the upper 60's. You are permitted to place shoes at the swim exit prior to the start of your swim.

## **BIKE COURSE**

## **Sprint-14 Miles**

## Intermediate & Aquabike - 24.3 Miles

## **RUN COURSE**

Sprint, Duathlon\* – 3.1 miles One Loop

Intermediate - 6.2 miles Two Loops