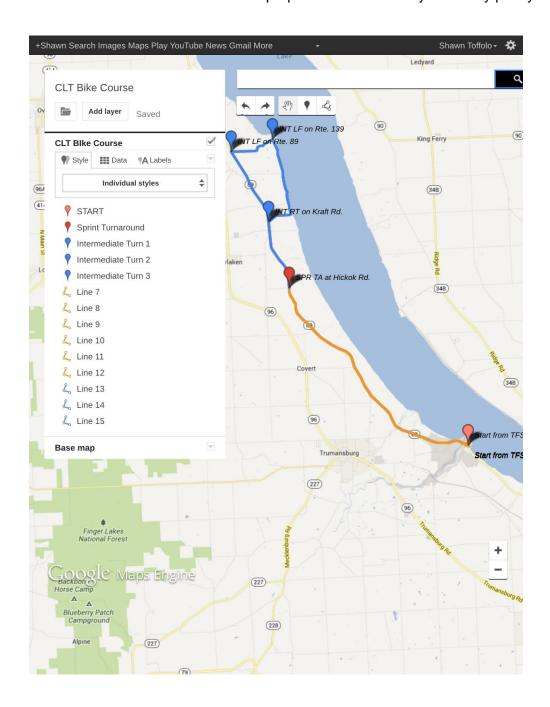

## **BIKE COURSE**

## **Sprint-14 Miles**

## Intermediate & Aquabike - 24.3 Miles

## **Intermediate Interactive Map**

## **Sprint Interactive Map**

There are no aid stations on the bike course so be prepared for a warm day and carry plenty of fluids