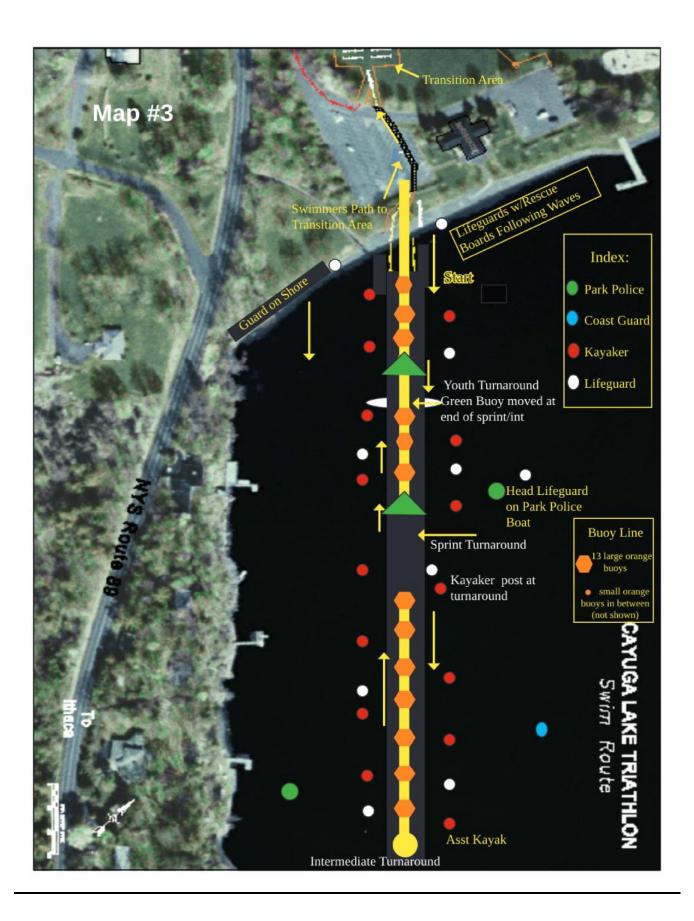

## **SWIM COURSE**

#### Sprint - 750 Meters

#### Intermediate and Aquabike- 1500 Meters

The swim course is a clockwise swim and all buoys should stay on your right. The course is a rectangular loop. Upon completing the swim all athletes will exit the water on the sand. There is a short run followed by a paved ramp before you get into transition. Wetsuits are allowed as the water temperatures are typically in the upper 60's. You are permitted to place shoes at the swim exit prior to the start of your swim.