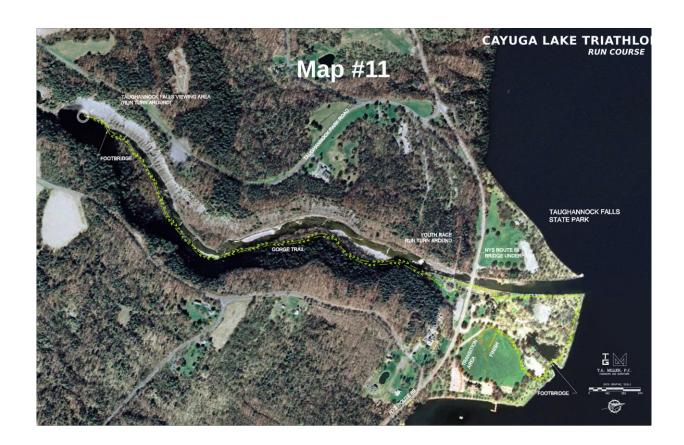

## **RUN COURSE**

Sprint, Duathlon\* – 3.1 miles One Loop

Intermediate - 6.2 miles Two Loops

## Interactive Intermediate & Sprint Run Map Enjoy this scenic run up the Gorges Trail to the Falls and back.

There will be three aid stations on the course. They are stocked with water and endurance drink.