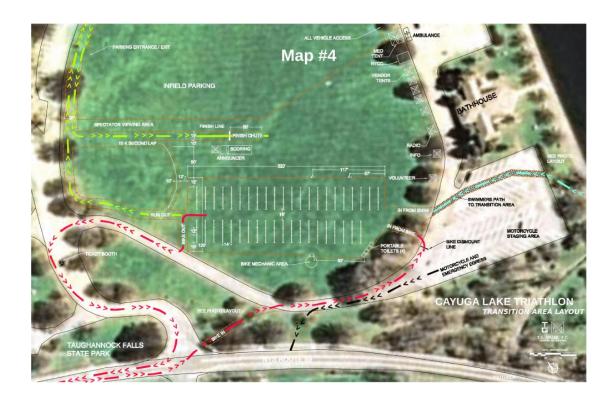

## TRANSITION AREA

This is an Athlete Only transition area.

We like a bag and clutter free transition area. This means you may bring your gear into the TA with a bag but then must remove your bag. After you have the gear you need in transition please remove your bags, buckets, wagons, carts and whatever you do not need to race with. This ensures we have enough space for others around you. Please make arrangements to give these things to a loved one or place them into your vehicle.

At 7:45am all athletes need to have everything for the start of the swim. (goggles, swim cap, wetsuit, etc.) You will not be able to enter or re-enter the transition until you are racing. Your transition should be staged and ready to go.

\*\*\*Note - There will be a place in the transition area to pile up your bags, etc.

Score This Timing and Cayuga Lake Triathlon are not responsible for lost or stolen items.

Please do not leave valuables in your bags.

#### **RELAYS**

Relay Team members will wait by their place in transition for their team mates. Please be courteous to other racers while waiting for your team mate to complete their leg of the race.